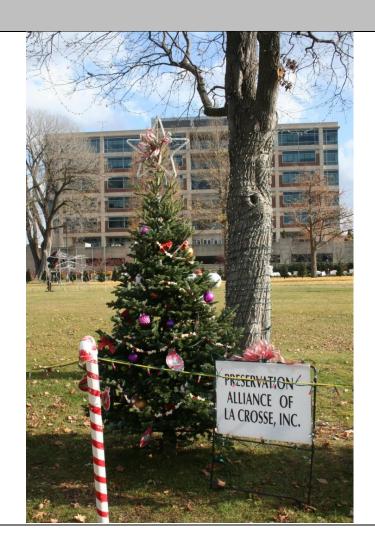

Our award is given in the name and memory of local architectural historian, Joan Rausch. The competition is on the UW-LAX campus on March 28.

Thanks to board member Judy Cobb for once again decorating the PAL Christmas tree in Riverside Park for the Rotary Lights display.